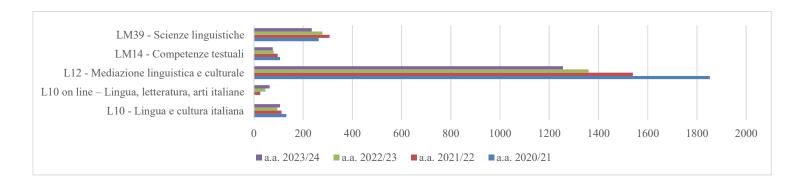

| ISCRITTI        |                                    |                                                     |                                             |                               |                                |        |
|-----------------|------------------------------------|-----------------------------------------------------|---------------------------------------------|-------------------------------|--------------------------------|--------|
| anno accademico | L10 - Lingua e cultura<br>italiana | L10 on line – Lingua,<br>letteratura, arti italiane | L12 - Mediazione<br>linguistica e culturale | LM14 - Competenze<br>testuali | LM39 - Scienze<br>linguistiche | TOTALE |
| a.a. 2020/21    | 132                                | /                                                   | 1853                                        | 106                           | 263                            | 2354   |
| a.a. 2021/22    | 112                                | 26                                                  | 1540                                        | 96                            | 307                            | 2081   |
| a.a. 2022/23    | 95                                 | 47                                                  | 1360                                        | 80                            | 278                            | 1860   |
| a.a. 2023/24    | 106                                | 64                                                  | 1256                                        | 77                            | 235                            | 1738   |

Fonte dati: Sistema informativo ESSE3 Data di rilevazione: 26 novembre 2024